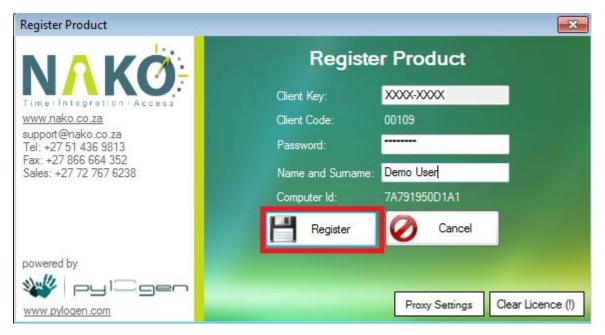

On the next screen input the password again and provide the system with your name and surname. After that click on the register button.

Your time and attendance system will now be registered.